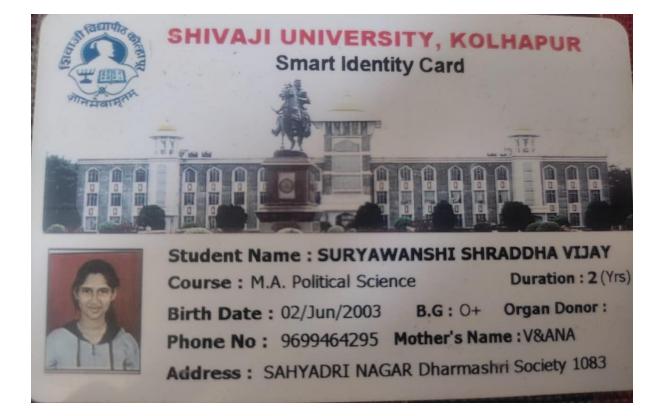

## 2022-23

| Sr.<br>No | Name of the Student           | Name of the Institution Joined | Name of Program<br>Admitted to |
|-----------|-------------------------------|--------------------------------|--------------------------------|
| 1         | Suryawanshi Shraddha<br>Vijay | Shivaji University, Kolhapur   | M. A.<br>(Political Science)   |
| 2         | Dhamal Sampada<br>Dattatray   | Kisan Veer Mahavidyalaya, Wai. | M. A.<br>(Marathi)             |